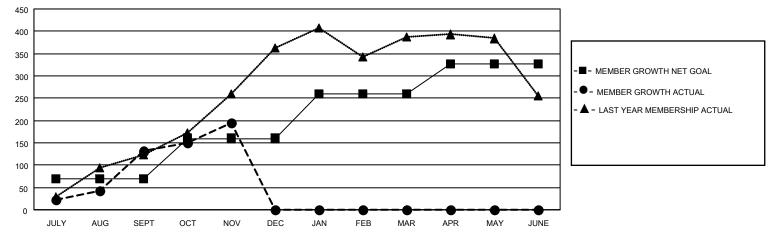

#### GOALS AND ACTUAL MEMBERS CUMULATIVE

| DROPPED CLUBS: 0 |     | 59 CLUBS OF 116 ADDED 1 OR<br>MORE NEW MEMBERS | GENDER DISTRIBUTION                |                |  |
|------------------|-----|------------------------------------------------|------------------------------------|----------------|--|
|                  |     | MORE NEW MEMBERS                               | MALE                               | 1,568 (54.98%) |  |
|                  |     |                                                | FEMALE                             | 1,284 (45.02%) |  |
| DROPPED MEMBERS  |     |                                                | NON BINARY                         | 0 (0.00%)      |  |
|                  | _   |                                                | PREFER NOT TO ANSWER               | 0 (0.00%)      |  |
| DECEASED         | 5   |                                                |                                    |                |  |
| CLUB CANCELLED   | 0   | CLICK HERE FOR CUMULATIVE                      | TOTAL FAMILY UNIT MEMBERS 121      |                |  |
| OTHER            | 98  | MEMBERSHIP DATA                                |                                    |                |  |
| TOTAL            | 103 |                                                | FAMILY MEMBERS PAYING HALF DUES 64 |                |  |
|                  |     |                                                |                                    |                |  |