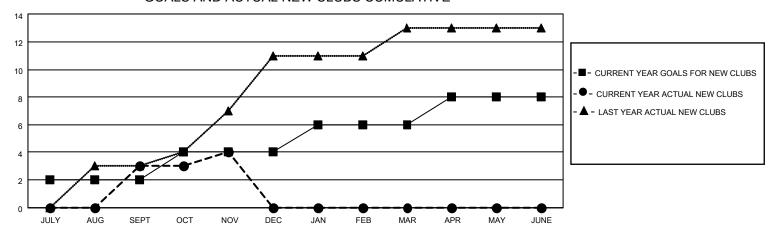

## MONTHLY MEMBERSHIP PROGRESS REPORT

# **LOCATION NIGERIA**

## District 404 A1

| Clubs RESULTS FOR 2021-2022 |   |   |   | Members RESULTS FOR 2021-2022 |     |     |    |
|-----------------------------|---|---|---|-------------------------------|-----|-----|----|
|                             |   |   |   |                               |     |     |    |
| JULY/AUG/SEPT               | 2 | 3 | 0 | JULY/AUG/SEPT                 | 70  | 168 | 33 |
| OCT/NOV/DEC                 | 2 | 1 | 0 | OCT/NOV/DEC                   | 90  | 145 | 70 |
| JAN/FEB/MAR                 | 2 | 0 | 0 | JAN/FEB/MAR                   | 100 | 0   | 0  |
| APR/MAY/JUNE                | 2 | 0 | 0 | APR/MAY/JUNE                  | 66  | 0   | 0  |

### GOALS AND ACTUAL NEW CLUBS CUMULATIVE



#### GOALS AND ACTUAL MEMBERS CUMULATIVE



| DROPPED CLUBS: 0 |     | 59 CLUBS OF 116 ADDED 1 OR<br>MORE NEW MEMBERS | GENDER DISTRIBUTION                |                |  |
|------------------|-----|------------------------------------------------|------------------------------------|----------------|--|
|                  |     | MORE NEW MEMBERS                               | MALE                               | 1,568 (54.98%) |  |
|                  |     |                                                | FEMALE                             | 1,284 (45.02%) |  |
| DROPPED MEMBERS  |     |                                                | NON BINARY                         | 0 (0.00%)      |  |
|                  | _   |                                                | PREFER NOT TO